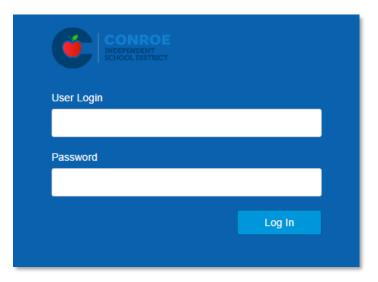

## Canvas on a computer

Go to www.conroeisd.net

- 1) Click on Parents/Students
- 2) Under Resources for Students, click Canvas.

Your User Login and Password are the same as <u>Parent Access Center</u>. Passwords are case sensitive. <u>https://pac.conroeisd.net/</u>