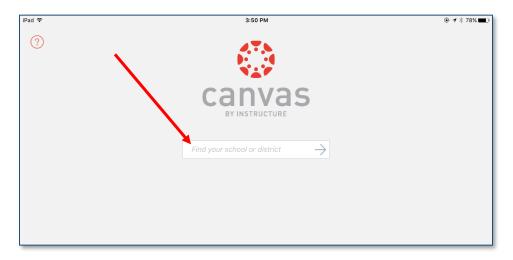

On the start screen, type **Conroe ISD**.

Your User Login and Password are the same as <u>Parent Access Center</u>. Passwords are case sensitive. <u>https://pac.conroeisd.net/</u>

| iPad 🗢 | 3:51 PM                   |               |
|--------|---------------------------|---------------|
|        | conroeisd.instructure.com | Cancel        |
|        | Canvas                    |               |
|        | User Login                |               |
|        | Password                  |               |
|        | Log In                    | $\rightarrow$ |
|        | Forgot Password?          |               |
|        |                           |               |
|        |                           |               |