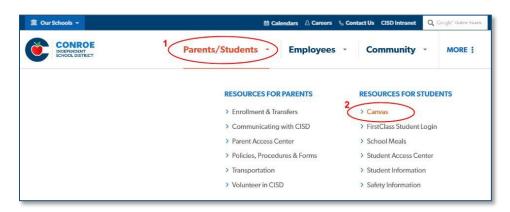

## Canvas on a computer

Go to www.conroeisd.net

- 1) Click on Parents/Students
- 2) Under Resources for Students, click Canvas.

Your User Login and Password are the same as <u>Parent Access Center</u>. Passwords are case sensitive. <u>https://pac.conroeisd.net/</u>